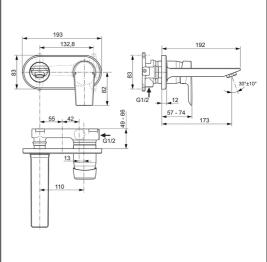

# **ILLUSTRATED**

A1350 Edit L single lever wall mounted basin mixer

A5948 Built-in basin mixer kit 1, horizontal

## **ILLUSTRATED PRODUCT DETAILS**

Weights

**A1350** 1.36 KG **A5948** 1.26 KG

**Materials** 

A1350 Chrome Plated Metal

Finishes

A1350 Chrome finish (AA)

Unfinished (NU)

### **Special Notes**

Suitable for balanced supplies. Inlets with flexible hoses and 15mm compression connections. Factory fitted 5 lpm flow regulator. Consideration should be given to safe hot water delivery and the use of an appropriate temperature reduction device such as A5900AA. Unregulated flow rate 4.7 litres per minute at 0.3 bar.