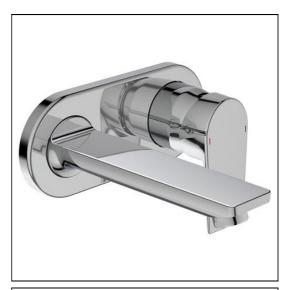

# Edit L Single Lever Wall Mounted Basin Mixer

# **ILLUSTRATED**

A1350 Edit L single lever wall mounted basin mixer

A5948 Built-in basin mixer kit 1, horizontal

## **ILLUSTRATED PRODUCT DETAILS**

Weights

**A1350** 1.36 KG **A5948** 1.26 KG

**Materials** 

A1350 Chrome Plated Metal

Finishes

A1350 Chrome finish (AA)

Unfinished (NU)