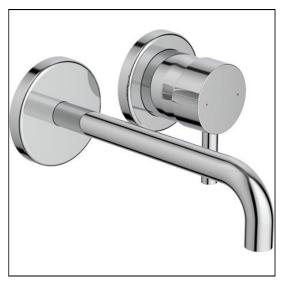

# Edit R Single Lever Wall Mounted Basin Mixer

# **ILLUSTRATED**

A1351 Edit R Single Lever Wall Mounted Basin Mixer

A5948 Built-in basin mixer kit 1, horizontal