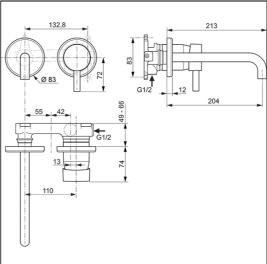

# **ILLUSTRATED**

A1351 Edit R Single Lever Wall Mounted Basin Mixer

A5948 Built-in basin mixer kit 1, horizontal

## **ILLUSTRATED PRODUCT DETAILS**

| Weights   |                     | Finishes |                    |
|-----------|---------------------|----------|--------------------|
| A1351     | 1.30 KG             | A1351    | Chrome finish (AA) |
| A5948     | 1.26 KG             |          |                    |
| Materials |                     | A5948    | Unfinished (NU)    |
| A1351     | Chrome Plated Brass |          |                    |