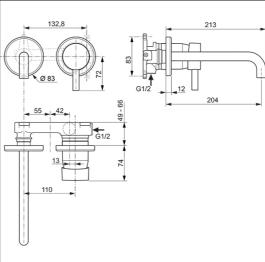

## **ILLUSTRATED**

A1351 Edit R Single Lever Wall Mounted Basin Mixer

A5948 Built-in basin mixer kit 1, horizontal

#### **ILLUSTRATED PRODUCT DETAILS**

| Weights   |                     | Finishes |  |                    |
|-----------|---------------------|----------|--|--------------------|
| A1351     | 1.30 KG             | A1351    |  | Chrome finish (AA) |
| A5948     | 1.26 KG             |          |  |                    |
| Materials |                     | A5948    |  | Unfinished (NU)    |
| A1351     | Chrome Plated Brass |          |  |                    |