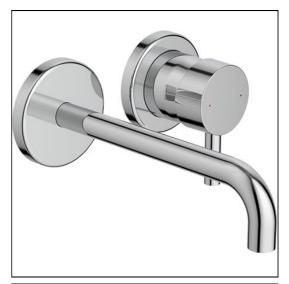

# Edit R Single Lever Wall Mounted Basin Mixer

## **ILLUSTRATED**

A1351 Edit R Single Lever Wall Mounted Basin Mixer

A5948 Built-in basin mixer kit 1, horizontal