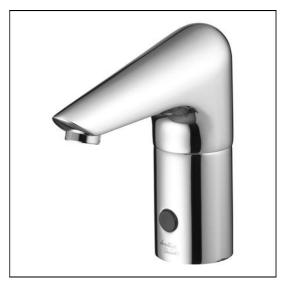

# Sensorflow 21 Washbasin Tall Spout Electronic Sensor, Battery

## **ILLUSTRATED**

A4122

Sensorflow 21 washbasin mounted tall spout with integral sensor, anti vandal laminar flow outlet, copper tube inlet, servicing valve and filter, battery

**Finishes** 