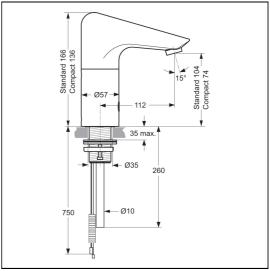

## **ILLUSTRATED PRODUCT DETAILS**

Weights

**A4122** 4.20 KG **A4122 Materials** 

A4122 Chrome Plated Brass Flow rates

**A4122** 4.7 Litres per minute @ 3 bar pressure

Chrome (AA)