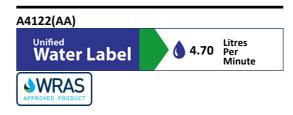

## **ILLUSTRATED PRODUCT DETAILS**

Weights

**A4122** 4.20 KG **A4122 Materials** 

A4122 Chrome Plated Brass Flow rates

**A4122** 4.7 Litres per minute @ 3 bar pressure

Chrome (AA)