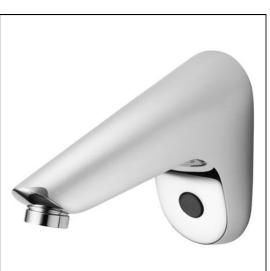

## Sensorflow 21 Panel Mounted Cast Spout, Integral Sensor, Battery

## ILLUSTRATED

A4125 Sensorflow 21 panel mounted 15cm cast spout integral sensor, flexible inlet tail, solenoid valve, combined servicing valve and filter, sensor and solenoid cables, copper tube inlets, battery