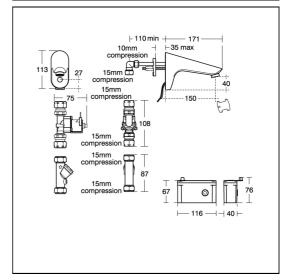

el mounted 15cm cast spout integral sensor, flexible inlet tail, solenoid valve, combined servicing valve and filter, sensor and solenoid cables, copper tube inlets, battery

### ILLUSTRATED PRODUCT DETAILS



## FINISH OPTIONS



# Special Notes

All spouts supplied complete with individual solenoid valve, copper tube inlet and combined servicing valve and filter. Spouts with integral sensors detect hands within the sensing range and the solenoid valve is opened. Factory set to remain open for 1 second after removal of hands and automatically shuts off if sensor is obstructed for a maximum of 50 seconds. Mains powered transformer - do not connect to an interuptable power supply with option to link up to 5 link units per main unit or stand alone battery powered units.

(GN) Ultra Steel







#### ACCREDITATIONS





#### **FEATURES**