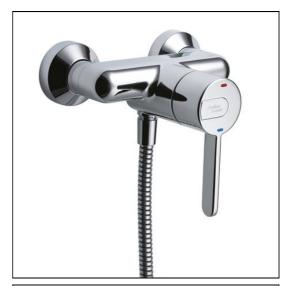

# Contour 21 Lever Operated Exposed Thermostatic Shower Mixer

## **ILLUSTRATED**

A4130 Contour 21 thermostatic exposed shower mixer, lever operated

## **ILLUSTRATED PRODUCT DETAILS**

Weights Finishes

**A4130** 2.90 KG **A4130** Chrome (AA)

Materials

A4130 Chrome Plated Brass Flow rates

**A4130** 4.7 Litres per minute @ 3

bar pressure