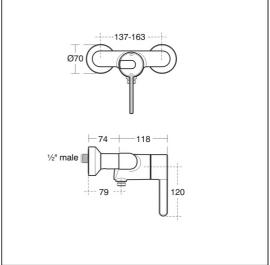

## **ILLUSTRATED PRODUCT DETAILS**

Weights Finishes

**A4130** 2.90 KG **A4130** Chrome (AA)

Materials

A4130 Chrome Plated Brass Flow rates

**A4130** 4.7 Litres per minute @ 3

bar pressure

#### **Special Notes**

Operating pressures from 0.2 bar to 5.0 bar. Meeting the requirements of the NHS Model Engineering Specification-D 08 for Type 3 valves. Inlet isolation valves allow front of panel servicing. Flow rate 8.5 litres per minute at 0.2 bar.