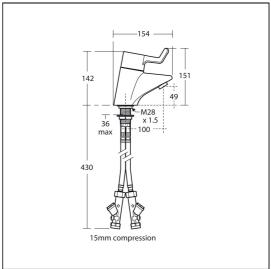

## **ILLUSTRATED PRODUCT DETAILS**

Weights Finishes

**A4131** 2.70 KG **A4131** Chrome (AA)

Materials

A4131 Chrome Plated Brass Flow rates

A4131 4.7 Litres per minute @ 3 bar pressure

bar press

Standards