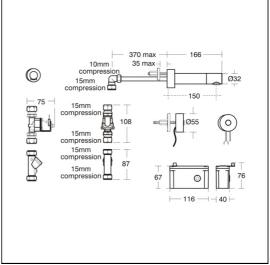

### **ILLUSTRATED**

A4180

Sensorflow 21 tubular panel mounted 150mm projection spout with anti-splash 3.7 litres per minute aerated outlet, remote panel sensor, copper tube inlets, mains

**Finishes** 

A4180

### **ILLUSTRATED PRODUCT DETAILS**

Weights

A4180 2.45 KG

**Materials** 

A4180 **Chrome Plated Brass** 

Flow rates

A4180 3.7 Litres per minute @ 3

Chrome (AA)

#### **Special Notes**

Minimum operating pressure 0.5 bar. Designed to be supplied with pre-mixed water. Consideration should be given to safe hot water delivery and the use of an appropriate temperature reduction device, please see A5900AA (for use with 15mm pipework) or A5901AA (for use with 22mm pipework).

Mains powered Sensorflow products must be connected to a continuous permanent power supply of these require 220-240 volts and each 1 having its own fuse spur.