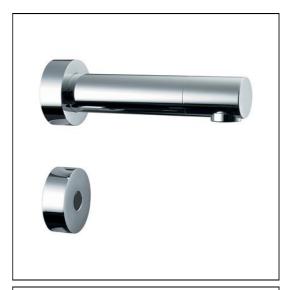

### **ILLUSTRATED**

A4180

Sensorflow 21 tubular panel mounted 150mm projection spout with anti-splash 3.7 litres per minute aerated outlet, remote panel sensor, copper tube inlets, mains

**Finishes** 

A4180

### **ILLUSTRATED PRODUCT DETAILS**

Weights

A4180 2.45 KG

**Materials** 

A4180 **Chrome Plated Brass** 

Flow rates

A4180 3.7 Litres per minute @ 3

Chrome (AA)