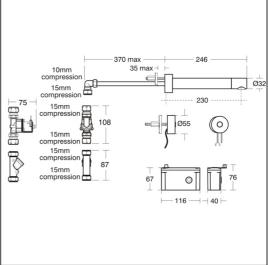

## **ILLUSTRATED**

A4183

Sensorflow 21 tubular panel mounted 230mm projection spout with anti-splash 3.7 litre per minute aerated outlet, remote panel sensor, copper tube inlets, mains

#### **ILLUSTRATED PRODUCT DETAILS**

Weights Finishes

**A4183** 3.31 KG **A4183** Chrome (AA)

**Materials** 

A4183 Chrome Plated Brass Flow rates

**A4183** 3.7 Litres per minute @ 3

bar pressure

#### **Special Notes**

Designed to be supplied with pre-mixed water.

Consideration should be given to safe hot water delivery and the use of an appropriate temperature reduction device, please see A5900AA (for use with 15mm pipework) or A5901AA (for use with 22mm pipework). Flow rate regulated to 3.7 litres per minute at 1 bar.