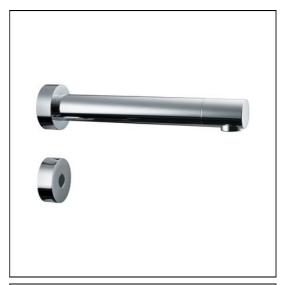

## **ILLUSTRATED**

A4183

Sensorflow 21 tubular panel mounted 230mm projection spout with anti-splash 3.7 litre per minute aerated outlet, remote panel sensor, copper tube inlets, mains

#### **ILLUSTRATED PRODUCT DETAILS**

Weights Finishes

**A4183** 3.31 KG **A4183** Chrome (AA)

**Materials** 

A4183 Chrome Plated Brass Flow rates

**A4183** 3.7 Litres per minute @ 3

bar pressure