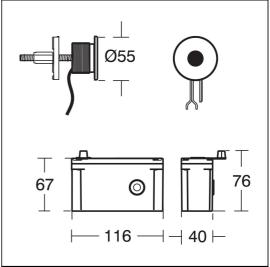

## **ILLUSTRATED**

A4185 Sensorflow 21 Electronic concealed shower valve and sensor, mains transformer

### **ILLUSTRATED PRODUCT DETAILS**

Weights Finishes

**A4185** 1.60 KG **A4185** Chrome (AA)

Materials

A4185 Chrome Plated Brass Flow rates

A4185 4.7 Litres per minute @ 3

bar pressure

#### **Special Notes**

Designed to be supplied with pre-mixed water.

Consideration should be given to safe hot water delivery and the use of an appropriate temperature reduction device, please see A5900AA (for use with 15mm pipework) or A5901AA (for use with 22mm pipework). A4185AA mains sensor can have up to 5 multi-box sensors linked. Minimum operating pressure 0.5 bar.