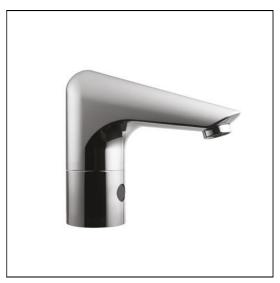

# Sensorflow 21 Washbasin Small Spout Electronic Sensor, Battery

## **ILLUSTRATED**

A4664

Sensorflow 21 washbasin mounted spout with integral sensor, copper tube inlets, servicing valves and filter, battery

#### **ILLUSTRATED PRODUCT DETAILS**

Weights Finishes

**A4664** 2.92 KG **A4664** Chrome (AA)

**Materials** 

A4664 Chrome Plated Brass Flow rates

**A4664** 4.7 Litres per minute @ 3

bar pressure

## **Special Notes**

Designed to be supplied with pre-mixed water.

Consideration should be given to safe hot water delivery and the use of an appropriate temperature reduction device, please see A5900AA (for use with 15mm pipework) or A5901AA (for use with 22mm pipework). The sensor is set to work in the normal handwashing position. All spouts supplied complete with individual solenoid valve, copper tube inlet and combined servicing valve and filter. Spouts with integral sensors detect hands within the sensing range and the solenoid valve is opened. Automatically shuts off if sensor is obstructed for a maximum of 55 seconds. Stand alone battery powered unit. Flow rate regulated at 5 litres per minute at 1 bar pressure. Optional flow straightener at less than 1 bar 3.5 litres per minute at 0.1 bar.