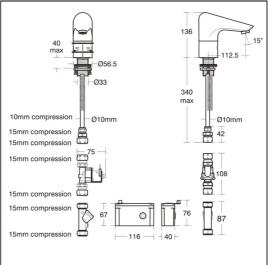

#### **ILLUSTRATED PRODUCT DETAILS**

Weights Finishes

**A4664** 2.92 KG **A4664** Chrome (AA)

**Materials** 

A4664 Chrome Plated Brass Flow rates

**A4664** 4.7 Litres per minute @ 3

bar pressure

## **Special Notes**

Designed to be supplied with pre-mixed water.

Consideration should be given to safe hot water delivery and the use of an appropriate temperature reduction device, please see A5900AA (for use with 15mm pipework) or A5901AA (for use with 22mm pipework). The sensor is set to work in the normal handwashing position. All spouts supplied complete with individual solenoid valve, copper tube inlet and combined servicing valve and filter. Spouts with integral sensors detect hands within the sensing range and the solenoid valve is opened. Automatically shuts off if sensor is obstructed for a maximum of 55 seconds. Stand alone battery powered unit. Flow rate regulated at 5 litres per minute at 1 bar pressure. Optional flow straightener at less than 1 bar 3.5 litres per minute at 0.1 bar.