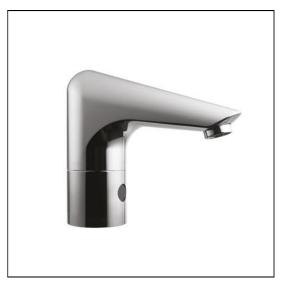

# **ILLUSTRATED**

A4799

Sensorflow 21 washbasin mounted spout with integral sensor, copper tube inlets, servicing valves and filter, link

### **ILLUSTRATED PRODUCT DETAILS**

Weights Finishes

**A4799** 2.87 KG **A4799** Chrome (AA)

**Materials** 

A4799 Chrome Plated Brass Flow rates

**A4799** 4.7 Litres per minute @ 3

bar pressure

#### **Special Notes**

Designed to be supplied with pre-mixed water.

Consideration should be given to safe hot water delivery and the use of an appropriate temperature reduction device, please see A5900AA (for use with 15mm pipework) or A5901AA (for use with 22mm pipework). The sensor is set to work in the normal handwashing position. All spouts supplied complete with individual solenoid valve, copper tube inlet and combined servicing valve and filter. Spouts with integral sensors detect hands within the sensing range and the solenoid valve is opened. Automatically shuts off if sensor is obstructed for a maximum of 55 seconds. Must link to mains version A4798AA. Flow rate regulated at 5 litres per minute at 1 bar pressure.