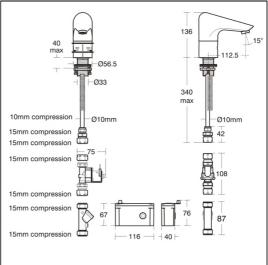

# **ILLUSTRATED**

A4799

Sensorflow 21 washbasin mounted spout with integral sensor, copper tube inlets, servicing valves and filter, link

### **ILLUSTRATED PRODUCT DETAILS**

Weights Finishes

**A4799** 2.87 KG **A4799** Chrome (AA)

**Materials** 

A4799 Chrome Plated Brass Flow rates

**A4799** 4.7 Litres per minute @ 3

bar pressure

#### **Special Notes**

Designed to be supplied with pre-mixed water.

Consideration should be given to safe hot water delivery and the use of an appropriate temperature reduction device, please see A5900AA (for use with 15mm pipework) or A5901AA (for use with 22mm pipework). The sensor is set to work in the normal handwashing position. All spouts supplied complete with individual solenoid valve, copper tube inlet and combined servicing valve and filter. Spouts with integral sensors detect hands within the sensing range and the solenoid valve is opened. Automatically shuts off if sensor is obstructed for a maximum of 55 seconds. Must link to mains version A4798AA. Flow rate regulated at 5 litres per minute at 1 bar pressure.