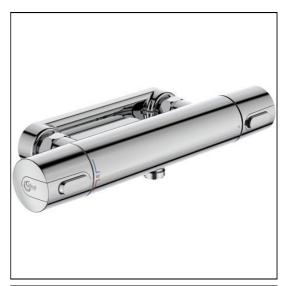

# Ceratherm 100 Exposed High Flow Shower Mixer

## **ILLUSTRATED**

A4813

Ceratherm 100 thermostatic exposed shower mixer valve including fast-fix bracket kit

## **ILLUSTRATED PRODUCT DETAILS**

Weights Finishes

**A4813** 2.70 KG **A4813** Chrome (AA)

Materials

A4813 Chrome Plated Brass Flow rates

A4813 32.5 Litres per minute @

3 bar pressure