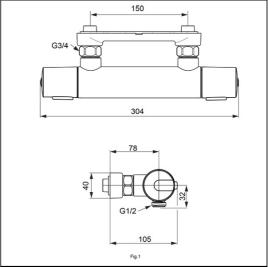

## **ILLUSTRATED PRODUCT DETAILS**

Weights Finishes

**A4813** 2.70 KG **A4813** Chrome (AA)

Materials

A4813 Chrome Plated Brass Flow rates

A4813 32.5 Litres per minute @

3 bar pressure

#### **Special Notes**

Removable 8 litre per minute eco flow regulator. Pre-fitted in Ceratherm 100 exposed thermostatic shower pack with fast-fix kit and Idealrain M3 Kit. Unregulated flow rate 12 litres per minute at 0.5 bar.