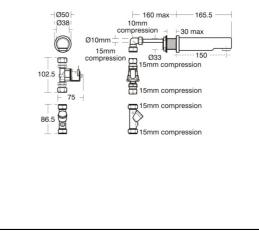

### ILLUSTRATED

A4845 Sensorflow 21 compact tubular panel mounted 150mm projection spout, anti splash or anti vandal laminar flow outlet, integral sensor, copper tube inlets, battery

## ILLUSTRATED PRODUCT DETAILS

| Weights   |                     | Finishes   |                           |
|-----------|---------------------|------------|---------------------------|
| A4845     | 1.74 KG             | A4845      | Chrome (AA)               |
| Materials |                     |            |                           |
| A4845     | Chrome Plated Brass | Flow rates |                           |
|           |                     | A4845      | 4.7 Litres per minute @ 3 |
|           |                     |            | bar pressure              |