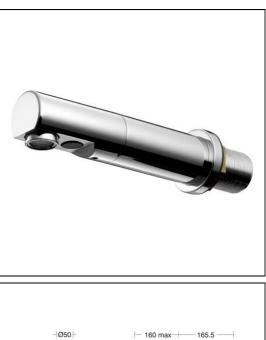

### ILLUSTRATED

A4845 Sensorflow 21 compact tubular panel mounted 150mm projection spout, anti splash or anti vandal laminar flow outlet, integral sensor, copper tube inlets, battery

## ILLUSTRATED PRODUCT DETAILS

| Weights   |                     | Finishes   |                           |
|-----------|---------------------|------------|---------------------------|
| A4845     | 1.74 KG             | A4845      | Chrome (AA)               |
| Materials |                     |            |                           |
| A4845     | Chrome Plated Brass | Flow rates |                           |
|           |                     | A4845      | 4.7 Litres per minute @ 3 |
|           |                     |            | bar pressure              |