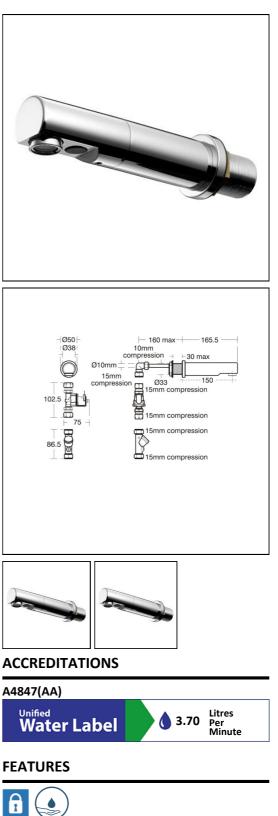

## ILLUSTRATED

A4847 Sensorflow 21 compact tubular panel mounted 150mm projection spout, anti splash or anti vandal laminar flow outlet, integral sensor, copper tube inlets, link

## ILLUSTRATED PRODUCT DETAILS

| Weights   |                     | Finishes   |                           |
|-----------|---------------------|------------|---------------------------|
| A4847     | 2.00 KG             | A4847      | Chrome (AA)               |
| Materials |                     |            |                           |
| A4847     | Chrome Plated Brass | Flow rates |                           |
|           |                     | A4847      | 3.7 Litres per minute @ 3 |
|           |                     |            | bar pressure              |