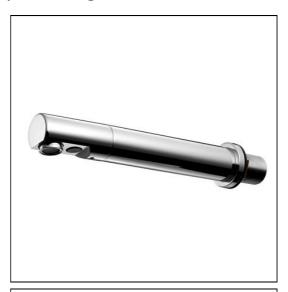

# Sensorflow 21 Compact Tubular 23cm Panel Spout Integral Sensor, Link

# **ILLUSTRATED**

A4850

Sensorflow 21 compact 230mm panel mounted spout with integral sensor, 3.7 litre per minute aerated spray outlet, combined inline servicing valve and filter, link