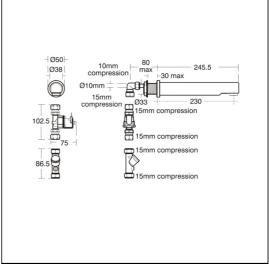

# **ILLUSTRATED PRODUCT DETAILS**

Weights Finishes

A4850 2.15 KG A4850 Chrome (AA)

Materials

A4850 Chrome Plated Brass Flow rates

A4850 3.7 Litres per minute @ 3 bar pressure

#### **Special Notes**

Designed to be supplied with pre-mixed water.

Consideration should be given to safe hot water delivery and the use of an appropriate temperature reduction device, please see A5900AA (for use with 15mm pipework) or A5901AA (for use with 22mm pipework). The downward pointing sensor is set to work in the normal handwashing position. This helps to eliminate false triggering from high visibility clothing associated with forward facing sensors, we also do not recommend the use of chromium plated wastes. Automatically shuts off if sensor is obstructed for a maximum of 55 seconds. Must link to mains version A4849AA alternatively there are stand alone battery powered units available. Flow rate regulated at 3.7 litres per minute at 1 bar.