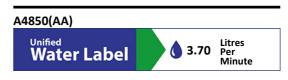

# **ILLUSTRATED PRODUCT DETAILS**

Weights Finishes

A4850 2.15 KG A4850 Chrome (AA)

Materials

A4850 Chrome Plated Brass Flow rates

A4850 3.7 Litres per minute @ 3 bar pressure

#### **Special Notes**

Designed to be supplied with pre-mixed water.

Consideration should be given to safe hot water delivery and the use of an appropriate temperature reduction device, please see A5900AA (for use with 15mm pipework) or A5901AA (for use with 22mm pipework). The downward pointing sensor is set to work in the normal handwashing position. This helps to eliminate false triggering from high visibility clothing associated with forward facing sensors, we also do not recommend the use of chromium plated wastes. Automatically shuts off if sensor is obstructed for a maximum of 55 seconds. Must link to mains version A4849AA alternatively there are stand alone battery powered units available. Flow rate regulated at 3.7 litres per minute at 1 bar.