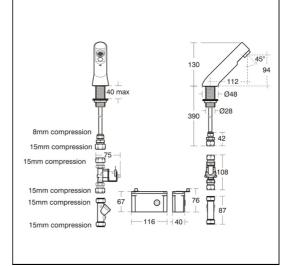

#### Weights

Materials A4851

A4851 1.55 KG

 Finishes

 A4851

 Chrome (AA)

Flow rates

A4851 4.7 Litres per minute @ 3 bar pressure

#### **Special Notes**

All spouts supplied complete with individual solenoid valve, copper tube inlet and combined servicing valve and filter. Consideration should be given to safe hot water delivery and the use of an appropriate temperature reduction device see A5900. Spouts with integral sensors detect hands within the sensing range and the solenoid valve is opened. Automatically shuts off if sensor is obstructed for a maximum of 50 seconds. Stand alone battery powered unit.