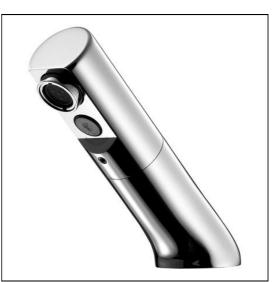

# Sensorflow 21 Compact Washbasin Spout Integral Sensor, Battery

# ILLUSTRATED

A4851 Sensorflow 21 compact washbasin mounted spout integral sensor servicing valve and filter, copper tube inlets, battery

### ILLUSTRATED PRODUCT DETAILS

**Chrome Plated Brass** 