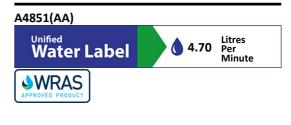

#### Weights

Materials A4851

A4851 1.55 KG

 Finishes

 A4851

 Chrome (AA)

Flow rates

A4851 4.7 Litres per minute @ 3 bar pressure

### ACCREDITATIONS