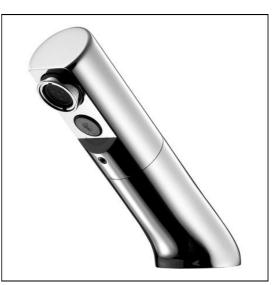

### ILLUSTRATED

A4852 Sensorflow 21 compact washbasin mounted spout with integral sensor, 3.7 litre per minute aerated spray outlet, combined inlet servicing valve and filter, mains

#### **Special Notes**

All spouts supplied with individual solenoid valve and combined servicing valve including filter. Consideration should be given to safe hot water delivery and the use of an appropriate temperature reduction device, please see A5900AA (for use with 15mm pipework) or A5901AA (for use with 22mm pipework). Spouts with integral sensors detect hands within the sensing range and the solenoid valve is opened. Automatically shuts off if sensor is obstructed for a maximum of 50 seconds. Flow rate 3.7 litres per minute with fitted flow regulator.