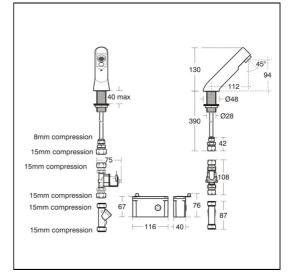

### ILLUSTRATED

A4852 Sensorflow 21 compact washbasin mounted spout with integral sensor, 3.7 litre per minute aerated spray outlet, combined inlet servicing valve and filter, mains

#### **Special Notes**

All spouts supplied with individual solenoid valve and combined servicing valve including filter. Consideration should be given to safe hot water delivery and the use of an appropriate temperature reduction device, please see A5900AA (for use with 15mm pipework) or A5901AA (for use with 22mm pipework). Spouts with integral sensors detect hands within the sensing range and the solenoid valve is opened. Automatically shuts off if sensor is obstructed for a maximum of 50 seconds. Flow rate 3.7 litres per minute with fitted flow regulator.