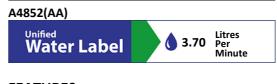

### ILLUSTRATED

A4852 Sensorflow 21 compact washbasin mounted spout with integral sensor, 3.7 litre per minute aerated spray outlet, combined inlet servicing valve and filter, mains

#### **Special Notes**

All spouts supplied with individual solenoid valve and combined servicing valve including filter. Consideration should be given to safe hot water delivery and the use of an appropriate temperature reduction device, please see A5900AA (for use with 15mm pipework) or A5901AA (for use with 22mm pipework). Spouts with integral sensors detect hands within the sensing range and the solenoid valve is opened. Automatically shuts off if sensor is obstructed for a maximum of 50 seconds. Flow rate 3.7 litres per minute with fitted flow regulator.