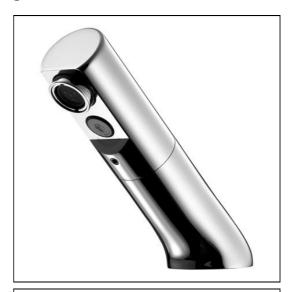

### **ILLUSTRATED**

A4853

Sensorflow 21 compact washbasin mounted spout with integral sensor, 3.7 litre per minute aerated spray outlet, combined inline servicing valve and filter, link

#### **Special Notes**

All spouts supplied with individual solenoid valve and combined servicing valve including filter. Consideration should be given to safe hot water delivery and the use of an appropriate temperature reduction device, please see A5900AA (for use with 15mm pipework) or A5901AA (for use with 22mm pipework). Spouts with integral sensors detect hands within the sensing range and the solenoid valve is opened. Automatically shuts off if sensor is obstructed for a maximum of 50 seconds. Must link to mains version A4852AA, alternatively there are stand alone battery powered units. Flow rate 3.7 litres per minute with fitted flow regulator.