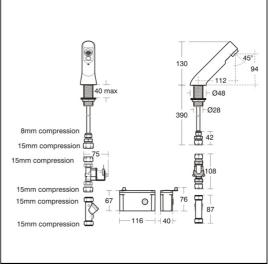

### **ILLUSTRATED PRODUCT DETAILS**

Weights

**A4853** 1.50 KG

**Materials** 

A4853 Chrome Plated Brass

Flow rates

**Finishes** 

A4853

**A4853** 3.7 Litres per minute @ 3

Chrome (AA)

bar pressure

#### **Special Notes**

All spouts supplied with individual solenoid valve and combined servicing valve including filter. Consideration should be given to safe hot water delivery and the use of an appropriate temperature reduction device, please see A5900AA (for use with 15mm pipework) or A5901AA (for use with 22mm pipework). Spouts with integral sensors detect hands within the sensing range and the solenoid valve is opened. Automatically shuts off if sensor is obstructed for a maximum of 50 seconds. Must link to mains version A4852AA, alternatively there are stand alone battery powered units. Flow rate 3.7 litres per minute with fitted flow regulator.