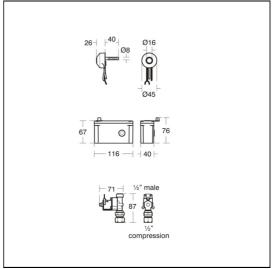

## **ILLUSTRATED PRODUCT DETAILS**

Weights

**Finishes** 

A4856 1.50 KG

A4856

Chrome (AA)

**Materials** 

A4856 Chrome Plated Brass