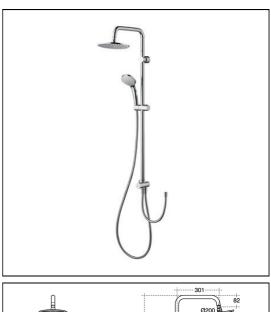

## **ILLUSTRATED**

A5691

Idealrain round shower system kit with M1 rainshower, fixed riser, M3 handspray and diverter for exposed mixers

## **ILLUSTRATED PRODUCT DETAILS**

Weights

A5691 5.11 KG **Finishes** A5691

**Materials** 

A5691 **Chrome Plated Brass**  Designer Artefakt Industriekultur

Chrome (AA)