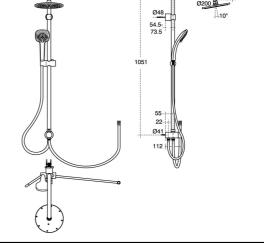

## **ILLUSTRATED**

A5691

Idealrain round shower system kit with M1 rainshower, fixed riser, M3 handspray and diverter for exposed mixers

## **Special Notes**

1/2" BSP male inlet connection at rear of diverter. Minimum operating pressure 0.5 bar. Supplied with a 12 litre per minute eco flow regulator fitted in the rainshower and an 8 litre per minute eco flow regulator fitted in the handspray.