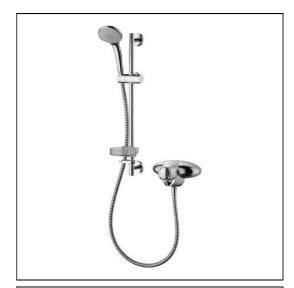

# **ILLUSTRATED**

A5783 CTV exposed thermostatic shower mixer pack with

Idealrain M3 shower kit

### **ILLUSTRATED PRODUCT DETAILS**

Weights Finishes

**A5783** 4.30 KG **A5783** Chrome (AA)

Materials

A5783 Chrome Plated Brass Flow rates

A5783 8 Litres per minute @ 3

bar pressure

#### **Special Notes**

Removable 8 litre per minute eco flow regulator. Flow rate 5 litres per minute @ 0.1 bar. Pack includes a TMV3 approved shower valve A3101AA. Suitable for concealed or exposed rising or falling pipework at standard pipework centres of 150mm but is adjustable between 147mm to 155mm for ease of installation.