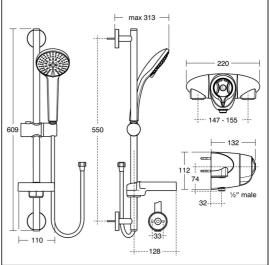

### **ILLUSTRATED PRODUCT DETAILS**

Weights Finishes

**A5783** 4.30 KG **A5783** Chrome (AA)

Materials

A5783 Chrome Plated Brass Flow rates

A5783 8 Litres per minute @ 3

bar pressure

#### **Special Notes**

Removable 8 litre per minute eco flow regulator. Flow rate 5 litres per minute @ 0.1 bar. Pack includes a TMV3 approved shower valve A3101AA. Suitable for concealed or exposed rising or falling pipework at standard pipework centres of 150mm but is adjustable between 147mm to 155mm for ease of installation.