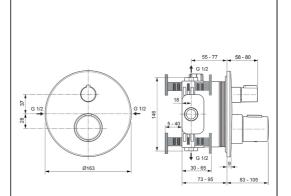

## ILLUSTRATED

| A5813 | Ceratherm T100 built-in thermostatic 1 outlet shower mixer |  |
|-------|------------------------------------------------------------|--|
| A1000 | Easybox Installation box                                   |  |