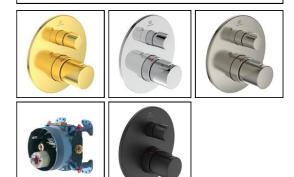

## ILLUSTRATED PRODUCT DETAILS

| Weights        |                    | Finishes                   |
|----------------|--------------------|----------------------------|
| A5813<br>A1000 | 1.60 KG<br>1.12 KG | A5813 Chrome (AA)          |
| Material       | s                  | A1000 Unfinished (NU)      |
| A5813          | PVD Coated Brass   |                            |
|                |                    | Designer                   |
|                |                    | Palomba Serafini Associati |
| FINISH OPTIONS |                    |                            |