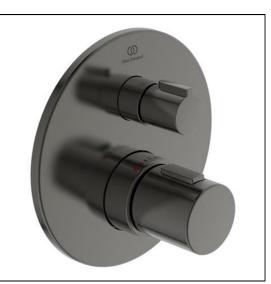

## ILLUSTRATED

| A5813 | Ceratherm T100 built-in thermostatic 1 outlet shower mixer |  |
|-------|------------------------------------------------------------|--|
| A1000 | Easybox Installation box                                   |  |