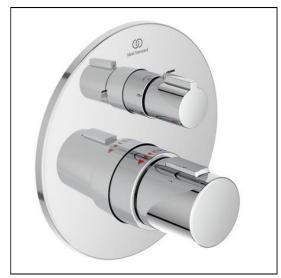

# Ceratherm T100 Built-In Thermostatic 2 Outlet Shower Mixer

# **ILLUSTRATED**

A5814 Ceratherm T100 built-in thermostatic 2 outlet shower

A1000 Easybox Installation box