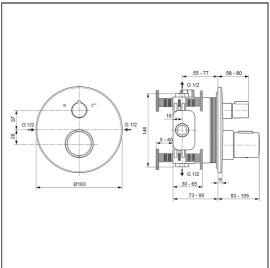

# Ceratherm T100 Built-In Thermostatic 2 Outlet Shower Mixer

# **ILLUSTRATED**

A5814 Ceratherm T100 built-in thermostatic 2 outlet shower

A1000 Easybox Installation box