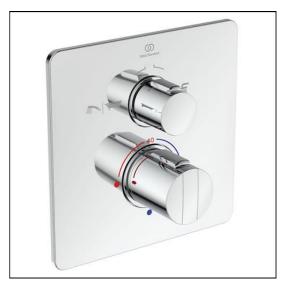

# Concept Easybox Slim Built-in Thermostatic Bath Shower Mixer Square **Faceplate**

# **ILLUSTRATED**

A5880

Concept Easybox Slim built-in thermostatic bath shower mixer with square faceplate, consists of brass mixer, plastic installation box, mounting bracket, faceplate and handles

## **ILLUSTRATED PRODUCT DETAILS**

Weights

**Finishes** 

A5880 3.00 KG A5880

Chrome (AA)

**Materials** 

A5880 **Chrome Plated Metal** 