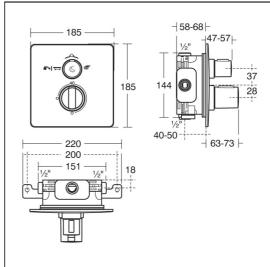

# Concept Easybox Slim Built-in Thermostatic Bath Shower Mixer Square **Faceplate**

# **ILLUSTRATED**

A5880

Concept Easybox Slim built-in thermostatic bath shower mixer with square faceplate, consists of brass mixer, plastic installation box, mounting bracket, faceplate and handles

#### **Special Notes**

Flow rate 16 litres per minute @ 0.8 bar for bath filling. Can also be used for 2 shower outlets with a flow rate of 5.8 litres per minute at 0.1 bar.