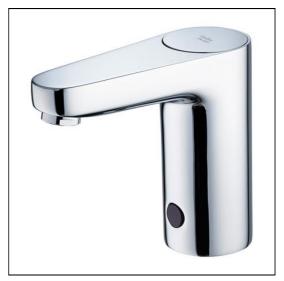

# Sensorflow Wave basin tap 1 hole (mains)

## **ILLUSTRATED**

**A6161** Sensorflow Wave basin tap 1 hole, mains

## **ILLUSTRATED PRODUCT DETAILS**

Weights

**A6161** 2.20 KG

-----

**Materials** 

A6161 Chrome Plated

Flow rates

**Finishes** 

A6161

**A6161** 3.7 Litres per minute @ 3

Chrome (AA)

bar pressure

#### **Special Notes**

Minimum operating pressure 1 bar. Fitted with a proximity sensor which will automatically shut off 2 seconds after sensor no longer detects movement

Automatic flow stop factory set to operate after 55 seconds of continuous operation. Adjustable duty flush/purge facility. Consideration should be given to safe hot water delivery and the use oif an appropriate temperature reduction device, please see A5900AA (for use with 15mm pipework) or A5901AA (for use with 22mm pipework). Mains powered Sensorflow products must be connected to a continuous permanent power supply of these require 220-240 volts and each 1 having its own fuse spur.