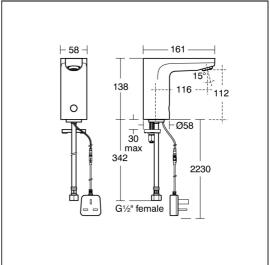

## **ILLUSTRATED PRODUCT DETAILS**

Weights

**A6161** 2.20 KG

-----

**Materials** 

A6161 Chrome Plated

Flow rates

**Finishes** 

A6161

**A6161** 3.7 Litres per minute @ 3

Chrome (AA)

bar pressure

#### **Special Notes**

Minimum operating pressure 1 bar. Fitted with a proximity sensor which will automatically shut off 2 seconds after sensor no longer detects movement

Automatic flow stop factory set to operate after 55 seconds of continuous operation. Adjustable duty flush/purge facility. Consideration should be given to safe hot water delivery and the use oif an appropriate temperature reduction device, please see A5900AA (for use with 15mm pipework) or A5901AA (for use with 22mm pipework). Mains powered Sensorflow products must be connected to a continuous permanent power supply of these require 220-240 volts and each 1 having its own fuse spur.