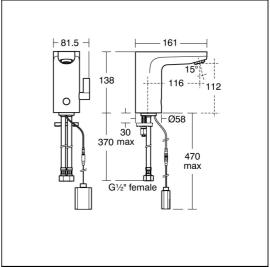

## **ILLUSTRATED PRODUCT DETAILS**

Weights

**A6162** 2.50 KG

Materials

A6162 Chrome Plated Metal

Flow rates

**Finishes** 

A6162

**A6162** 3.8 Litres per minute @ 3

Chrome (AA)

bar pressure

Designer

Artefakt Industriekultur

#### **Special Notes**

Run time adjustable up to 4mins. Inlets with flexible tails. Includes isloating valves with strainers, check valves and connection for 15mm copper tube. Fitted with a 3.8 lpm Eco aerated flow regulator. When installed in commercial applications a thermostatic blending valve such as A5900AA should be used.