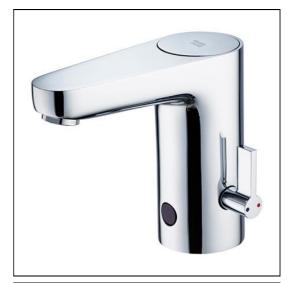

# Sensorflow Wave basin mixer 1 hole with temperature control (battery)

## **ILLUSTRATED**

A6162 Sensorflow Wave Basin mixer 1 hole with temperature control (battery)