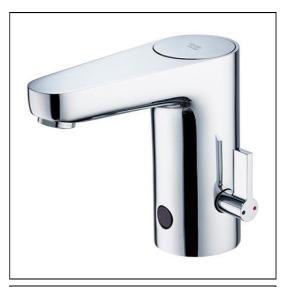

# ILLUSTRATED

A6163 Sensorflow Wave 1 hole basin mixer with temperature control, mains