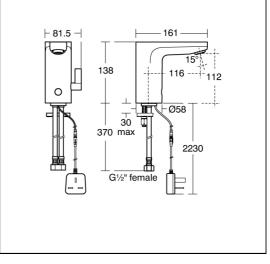

#### **Special Notes**

Minimum operating pressure 1 bar. Fitted with a proximity sensor which will automatically shut off 2 seconds after sensor no longer detects movement.

Automatic flow stop factory set to operate after 55 seconds of continuous operation. Adjustable duty flush/purge facility. Consideration should be given to safe hot water delivery and the use of an appropriate temperature reduction device, please see A5900AA (for use with 15mm pipework) or A5901AA (for use with 22mm pipework. Mains powered Sensorflow products must be connected to a continuous permanent power supply of these require 220-240 volts and each 1 having its own fuse spur.