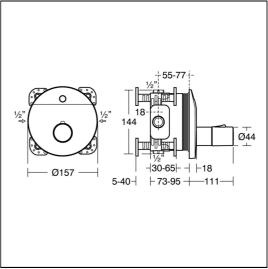

## **ILLUSTRATED PRODUCT DETAILS**

Weights

**A6173** 3.70 KG **A6173** Chrome (AA)

**Finishes** 

**Materials** 

A6173 Chrome Plated Flow rates

A6173 11.5 Litres per minute @

3 bar pressure

### **Special Notes**

Includes Easybox plastic installation box with double water sealing. Auto-purge facility with frequency adjustable from 6 to 72 hours and run-time up to 4mins.

Mains powered Sensorflow products must be connected to a continuous permanent power supply of these require 220-240 volts and each 1 having its own fuse spur.