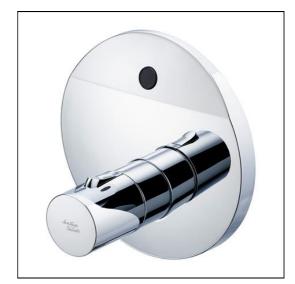

# Sensorflow Wave Thermostatic built-in shower mixer (mains)

## **ILLUSTRATED**

A6173 Sensorflow Wave Thermostatic built-in shower mixer,

## **ILLUSTRATED PRODUCT DETAILS**

Weights

**A6173** 3.70 KG **A6173** Chrome (AA)

**Finishes** 

**Materials** 

A6173 Chrome Plated Flow rates

A6173 11.5 Litres per minute @

3 bar pressure