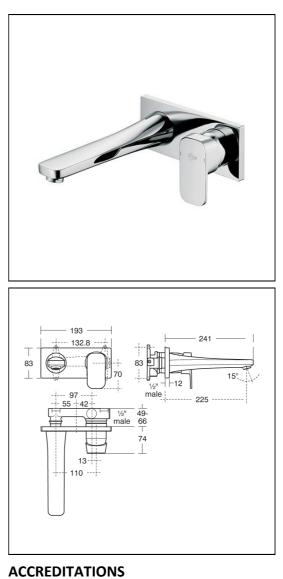

### ILLUSTRATED

| A6335 | Tonic II single lever wall mounted basin mixer with 255mm |  |  |
|-------|-----------------------------------------------------------|--|--|
|       | spout                                                     |  |  |
| A5948 | Built-in hasin miyer kit 1 horizontal                     |  |  |

#### ILLUSTRATED PRODUCT DETAILS

| Weights   |                     | Finishes   |                         |  |
|-----------|---------------------|------------|-------------------------|--|
| A6335     | 1.78 KG             | A6335      | Chrome (AA)             |  |
| A5948     | 1.26 KG             |            |                         |  |
| Materials |                     | A5948      | Unfinished (NU)         |  |
| A6335     | Chrome Plated Metal |            |                         |  |
|           |                     | Flow rates |                         |  |
|           |                     | A6335      | 5 Litres per minute @ 3 |  |