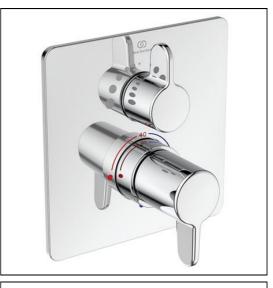

## ILLUSTRATED

A6377 Freedom built-in thermostatic shower mixer with square faceplate and metal lever handles