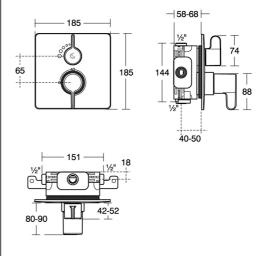

## ILLUSTRATED PRODUCT DETAILS

| Weights   |                     | Finishes   |                          |  |
|-----------|---------------------|------------|--------------------------|--|
| A6377     | 3.20 KG             | A6377      | Chrome finish (AA)       |  |
| Materials |                     |            |                          |  |
| A6377     | Chrome Plated Brass | Flow rates |                          |  |
|           |                     | A6377      | 32 Litres per minute @ 3 |  |
|           |                     |            | bar pressure             |  |