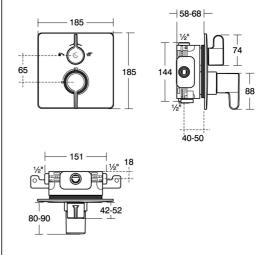

# **ILLUSTRATED PRODUCT DETAILS**

| Weights   | ;                   | Finishes  |                                       |  |
|-----------|---------------------|-----------|---------------------------------------|--|
| A6378     | 3.20 KG             | A6378     | Chrome finish (AA)                    |  |
| Materials |                     |           |                                       |  |
| A6378     | Chrome Plated Brass | Flow rate | Flow rates                            |  |
|           |                     | A6378     | 32 Litres per minute @ 3 bar pressure |  |
|           |                     |           |                                       |  |