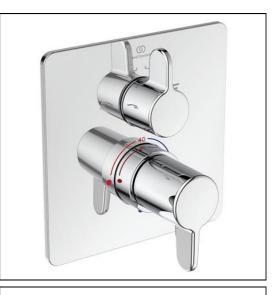

# ILLUSTRATED

A6378 Freedom built-in thermostatic shower mixer with diverter, square faceplate and metal lever handles