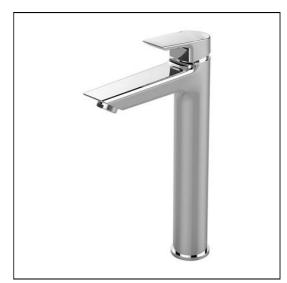

# Tesi Single Lever Tall Basin Mixer

### **ILLUSTRATED**

A6575

Tesi single lever tall basin mixer smooth body and 5 litre per minute eco flow regulator, no waste