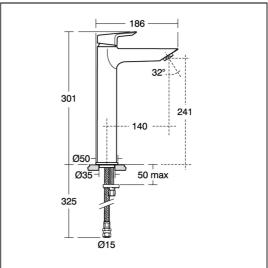

### **ILLUSTRATED PRODUCT DETAILS**

Weights

A6575 1.74 KG

**Materials** 

A6575

Chrome Plated Metal

Flow rates A6575

Finishes

A6575

5 Litres per minute @ 3

Chrome (AA)

bar pressure

Designer

Artefakt Industriekultur

#### **Special Notes**

Suitable for balanced supplies. Inlets with flexible hoses. Factory fitted 5 litre per minute flow regulator.

Flow rate 4.7 litres per minute at 1 Bar with regulator fitted. Consideration should be given to safe hot water delivery and the use of an appropriate temperature reduction device, please see A5900AA (for use with 15mm pipework) or A5901AA (for use with 22mm pipework).