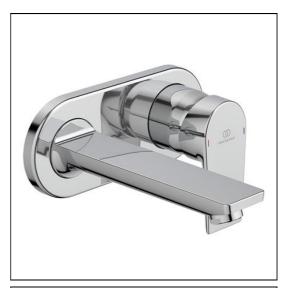

# Tesi Single Lever Built-In Basin Mixer

## **ILLUSTRATED**

A6578 Tesi single lever built in basin mixer kit 2, built in, requires

kit 1 A5948NU

A5948 Built-in basin mixer kit 1, horizontal

### Weights

**A6578** 1.36 KG **A5948** 1.26 KG

**Materials** 

A6578 Chrome Plated Metal

Finishes

A5948

A6578 Chrome (AA)

Flow rates

A6578 5 Litres per minute @ 3

Unfinished (NU)

bar pressure

Designer

Artefakt Industriekultur

#### **Special Notes**

Suitable for balanced supplies. Inlets with flexible hoses and 15mm compression connections. Factory fitted 5 lire per minute flow regulator. Flow rate 4.7 litres per minute at 1 Bar with regulator fitted. Consideration should be given to safe hot water delivery and the use of an appropriate temperature reduction device, please see A5900AA (for