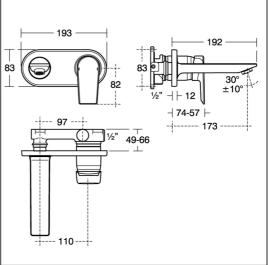

# Tesi Single Lever Built-In Basin Mixer

## **ILLUSTRATED**

A6578 Tesi single lever built in basin mixer kit 2, built in, requires

kit 1 A5948NU

A5948 Built-in basin mixer kit 1, horizontal

### Weights

**A6578** 1.36 KG **A5948** 1.26 KG

**Materials** 

A6578 Chrome Plated Metal

Finishes

A5948

A6578 Chrome (AA)

Flow rates

A6578 5 Litres per minute @ 3

Unfinished (NU)

bar pressure

Designer

Artefakt Industriekultur

#### **Special Notes**

Suitable for balanced supplies. Inlets with flexible hoses and 15mm compression connections. Factory fitted 5 lire per minute flow regulator. Flow rate 4.7 litres per minute at 1 Bar with regulator fitted. Consideration should be given to safe hot water delivery and the use of an appropriate temperature reduction device, please see A5900AA (for

use with 15mm pipework) or A5901AA (for use with 22mm pipework).