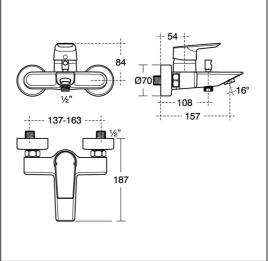

## **ILLUSTRATED PRODUCT DETAILS**

Weights

**Finishes** 

A6583 2.03 KG

A6583

Chrome (AA)

**Materials** 

A6583 Chrome Plated Metal

**Standards** 

BS EN 817