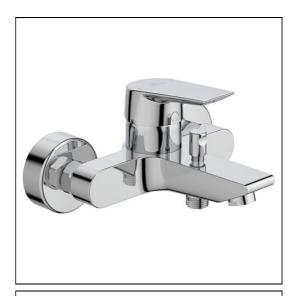

## Tesi Single Lever Exposed Bath Shower Mixer

## **ILLUSTRATED**

A6583 Tesi single lever exposed bath shower mixer

## **ILLUSTRATED PRODUCT DETAILS**

Weights

**Finishes** 

A6583 2.03 KG

A6583



Chrome (AA)

**Materials** 

A6583 Chrome Plated Metal

**Standards** 

BS EN 817

## **Special Notes**

Suitable for balanced supplies. Consideration should be given to safe hot water delivery and the use of an appropriate temperature reduction device, please see A5900AA (for use with 15mm pipework) or A5901AA (for use with 22mm pipework). Unregulated flow rate 15 litres per minute at 1.5 bar and 21 litres per minute at 3 bar.