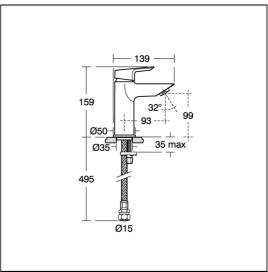

# **ILLUSTRATED PRODUCT DETAILS**

Weights

**A6587** 1.44 KG

A6587 Chrome (AA)

**Materials** 

A6587 Chrome Plated Metal

Flow rates

Finishes

A6587 5 Litres per minute @ 3

bar pressure

Designer

Artefakt Industriekultur

### **Special Notes**

Suitable for balanced supplies. Inlets with flexible hoses and 15mm compression connections. Factory fitted 5 lire per minute flow regulator. Unregulated flow rate 4.3 litres per minute at 0.3 Bar. Consideration should be given to safe hot water delivery and the use of an appropriate temperature reduction device, please see A5900AA (for use with 15mm pipework) or A5901AA (for use with 22mm pipework).