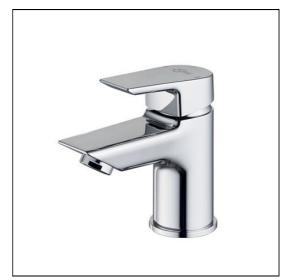

# Tesi Single Lever Mini Basin Mixer

### **ILLUSTRATED**

A6588 Tesi single lever mini basin mixer smooth body and 5 litre

per minute eco flow regulator