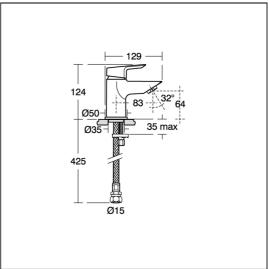

### **ILLUSTRATED PRODUCT DETAILS**

Weights

**A6588** 1.30 KG

Materials

A6588 Chrome Plated Metal

Flow rates

Finishes

A6588

A6588 5 Litres per minute @ 3

Chrome (AA)

bar pressure

Designer

Artefakt Industriekultur

#### **Special Notes**

Suitable for balanced supplies. Inlets with flexible hoses and 15mm compression connections. Factory fitted 5 litre per minute flow regulator. Unregulated flow rate 4.3 litres per minute at 0.3 Bar. Consideration should be given to safe hot water delivery and the use of an appropriate temperature reduction device, please see A5900AA (for use with 15mm pipework) or A5901AA (for use with 22mm pipework).