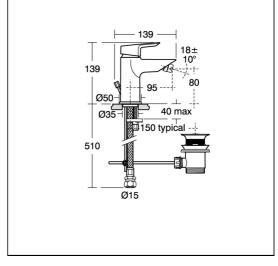

#### **ILLUSTRATED** A6589 Tesi single lever bidet mixer with pop-up waste **ILLUSTRATED PRODUCT DETAILS** Weights **Finishes** A6589 1.81 KG A6589 Chrome (AA) **Materials** A6589 **Chrome Plated Metal Flow rates** A6589 5 Litres per minute @ 3 bar pressure Designer Artefakt Industriekultur **Standards**

### **Special Notes**

Suitable for balanced supplies. Inlets with flexible hoses and 15mm compression connections. Factory fitted 5 litre per minute flow regulator. Consideration should be given to safe hot water delivery and the use of an appropriate temperature reduction device, please see A5900AA (for use with 15mm pipework) or A5901AA (for use with 22mm pipework). Unregulated flow rate 3 litres per minute at 0.4 bar.