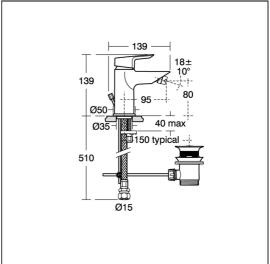

## **ILLUSTRATED PRODUCT DETAILS**

Weights

A6589 1.81 KG

**Materials** 

A6589 Chrome Plated Metal

**Finishes** 

A6589

Chrome (AA)

Flow rates

A6589 5 Litres per minute @ 3

bar pressure

Designer

Artefakt Industriekultur

### **Special Notes**

Suitable for balanced supplies. Inlets with flexible hoses and 15mm compression connections. Factory fitted 5 litre per minute flow regulator. Consideration should be given to safe hot water delivery and the use of an appropriate temperature reduction device, please see A5900AA (for use with 15mm pipework) or A5901AA (for use with 22mm pipework). Unregulated flow rate 3 litres per minute at 0.4 bar.