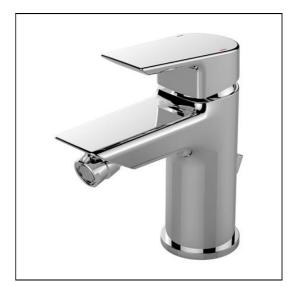

Tesi Single Lever Bidet Mixer

## **ILLUSTRATED**

A6589 Tesi single lever bidet mixer with pop-up waste

## **ILLUSTRATED PRODUCT DETAILS**

Weights

A6589 1.81 KG

**Materials** 

A6589 Chrome Plated Metal

**Finishes** 

A6589

Chrome (AA)

Flow rates

A6589 5 Litres per minute @ 3

bar pressure

Designer

Artefakt Industriekultur

#### **Standards**

**BS EN817** 

### **Special Notes**

Suitable for balanced supplies. Inlets with flexible hoses and 15mm compression connections. Factory fitted 5 litre per minute flow regulator. Consideration should be given to safe hot water delivery and the use of an appropriate temperature reduction device, please see A5900AA (for use with 15mm pipework) or A5901AA (for use with 22mm pipework). Unregulated flow rate 3 litres per minute at 0.4 bar.





## **FEATURES**