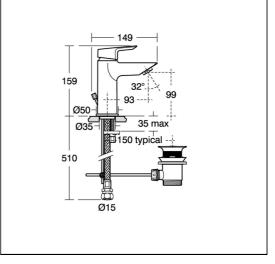

# ILLUSTRATED PRODUCT DETAILS

Weights

A6592 1.71 KG

Finishes A6592

A6592 Chrome Plated Metal

Flow rates

Chrome (AA)

A6592 5 Litres per minute @ 3 bar pressure

### **Special Notes**

Suitable for balanced supplies. Inlets with flexible hoses and 15mm compression connections. Factory fitted 5 litre per minute flow regulator. Consideration should be given to safe hot water delivery and the use of an appropriate temperature reduction device, please see A5900AA (for use with 15mm pipework) or A5901AA (for use with 22mm pipework).