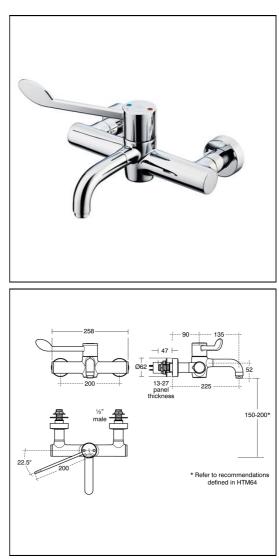

### **ILLUSTRATED**

A6682 (TB H2A) Markwik 21+ panel mounted thermostatic basin mixer, single sequential lever, demountable with detachable spout

# **ILLUSTRATED PRODUCT DETAILS**

| Weights   | ;                   | Finishes |             |  |
|-----------|---------------------|----------|-------------|--|
| A6682     | 3.60 KG             | A6682    | Chrome (AA) |  |
| Materia   | ls                  |          |             |  |
| A6682     | Chrome Plated Brass |          |             |  |
| Standards |                     |          |             |  |