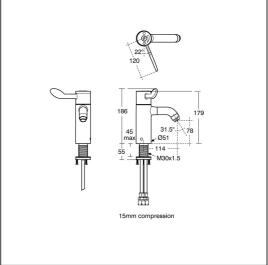

## **ILLUSTRATED**

**A6696** (TP6) Markwik 21+ 1 hole thermostatic basin mixer, single

sequential lever, demountable with copper tails

### **ILLUSTRATED PRODUCT DETAILS**

Weights Finishes

**A6696** 2.50 KG **A6696** Chrome (AA)

Materials

A6696 Chrome Plated Brass Flow rates

**A6696** 7.9 Litres per minute @ 3

bar pressure