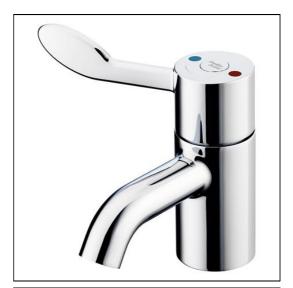

## **ILLUSTRATED**

A6697

Contour 21+ 1 hole thermostatic basin mixer, single sequential lever with copper tails

**Finishes** 

#### ILLUSTRATED PRODUCT DETAILS

Weights

**A6697** 2.10 KG **A6697** 

Materials

A6697 Chrome Plated Brass Flow rates

**A6697** 3.9 Litres per minute @ 3

Chrome (AA)

bar pressure

#### **Special Notes**

Single sequential lever for on/off operation and temperature control. Supplied with service valves which include isolators, strainers, check valves, flow regulators and 15mm compression connections. Temperature factory set to 40±1°C.