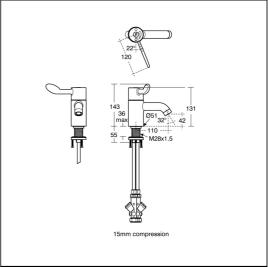

## **ILLUSTRATED**

A6697

Contour 21+ 1 hole thermostatic basin mixer, single sequential lever with copper tails

**Finishes** 

#### ILLUSTRATED PRODUCT DETAILS

Weights

**A6697** 2.10 KG **A6697** 

Materials

A6697 Chrome Plated Brass Flow rates

**A6697** 3.9 Litres per minute @ 3

Chrome (AA)

bar pressure

#### **Special Notes**

Single sequential lever for on/off operation and temperature control. Supplied with service valves which include isolators, strainers, check valves, flow regulators and 15mm compression connections. Temperature factory set to 40±1°C.