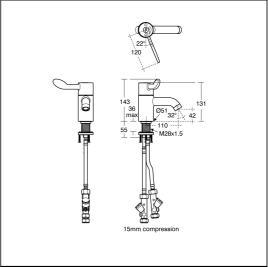

### **ILLUSTRATED PRODUCT DETAILS**

Weights

A6698

2.10 KG

**Materials** 

A6698 **Chrome Plated Brass**  **Finishes** A6698

Chrome (AA)

Flow rates

#### **Special Notes**

Single sequential lever for on/off operation and temperature control. Supplied with service valves which include isolators, strainers, check valves, flow regulators and 15mm compression connections. Temperature factory set to 40±1°C.