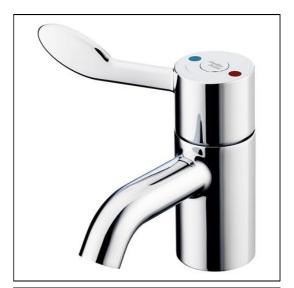

## **ILLUSTRATED**

A6698

Contour 21+ 1 hole thermostatic basin mixer, single sequential lever with flexible tails