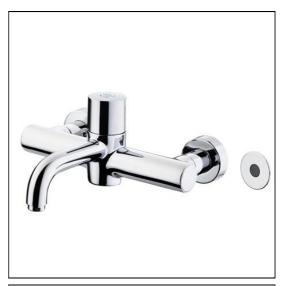

# **ILLUSTRATED**

A6737

(TB H6) Markwik 21+ panel mounted thermostatic basin mixer, time flow sensor, demountable with fixed spout