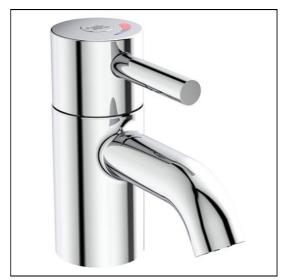

# Contour 21+ Outline 1 Hole Thermostatic Basin Mixer

## **ILLUSTRATED**

A6790 Contour 21+ Outline 1 hole thermostatic basin mixer,

single sequential lever with flexible tails