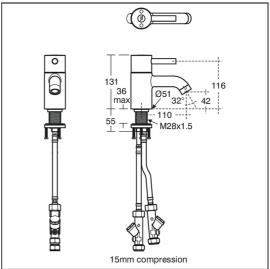

#### **Special Notes**

Single sequential lever for on/off operation and temperature control. Supplied with service valves which include isolators, strainers, check valves, flow regulators and 15mm compression connections. Temperature factory set to 40±1°C.

Product will work on low pressure providing the flow regulator is removed and replaced using a flow guide (A960191NU). Factory fitted 3.8 litre per minute flow regulator in an anti-vandal housing. 1.9 litres per minute eco spray outlet also supplied. Both require 1 bar minimum pressure. Clamping ring with three

fixing screws for secure fix to the basin which will not come loose if installed correctly.

**FEATURES** 