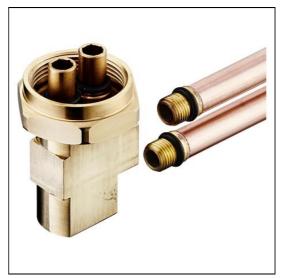

## **ILLUSTRATED**

A6791

Markwik 21+ deck mounted basin mixer fixing kit (patented design) for use with 1 taphole Contour 21+ back outlet washbasins

#### **Special Notes**

Accessory fixing kit specifically designed to facilitate the installation of A6696 Markwik 21+ 1 hole thermostatic basin mixer when used with Xxxxx Contour 21+ closed basin. Fits onto the tail of the basin mixer and rotates the copper tails by 90° inside the hollow basin cavity, with the inlet water connections coming from the rear.