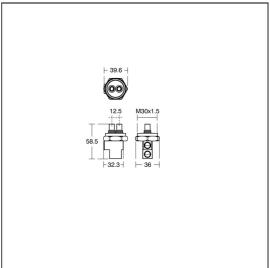

## **ILLUSTRATED**

A6791

Markwik 21+ deck mounted basin mixer fixing kit (patented design) for use with 1 taphole Contour 21+ back outlet washbasins

## **ILLUSTRATED PRODUCT DETAILS**

| Materials |                     | Finishes |                 |
|-----------|---------------------|----------|-----------------|
| A6791     | Chrome Plated Brass | A6791    | Unfinished (NU) |