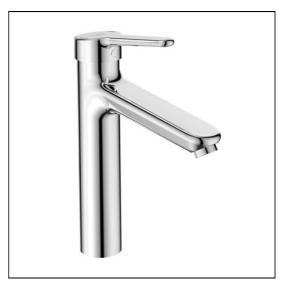

## **ILLUSTRATED**

**A6875** Contour 21+ single lever 1 hole tall basin mixer, no waste,

flexible tails

## **ILLUSTRATED PRODUCT DETAILS**

Weights

**A6875** 2.26 KG

**Materials** 

A6875 Chrome Plated Brass

**Finishes** 

A6875

Chrome (AA)