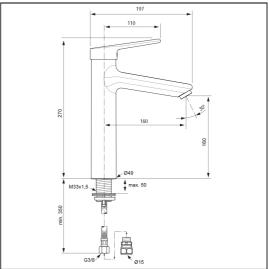

Flow rates

A6875 5 Litres per minute @ 3

bar pressure

Designer

Artefakt Industriekultur

#### **Special Notes**

Suitable for balanced supplies. Inlets 15mm copper tails. Consideration should be given to safe hot water delivery and the use of an appropriate temperature reduction device, please see A5900AA (for use with 15mm pipework) or A5901AA (for use with 22mm pipework). Fitted with 5 litres per minute laminar flow regulator. Minimum pressure 1 bar.