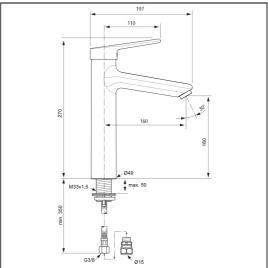

## **ILLUSTRATED PRODUCT DETAILS**

Weights

**A6875** 2.26 KG

**Materials** 

A6875 Chrome Plated Brass

Finishes A6875

08/5

Chrome (AA)

Flow rates

A6875 5 Litres per minute @ 3

bar pressure

Designer

Artefakt Industriekultur

### **Special Notes**

Suitable for balanced supplies. Inlets 15mm copper tails. Consideration should be given to safe hot water delivery and the use of an appropriate temperature reduction device, please see A5900AA (for use with 15mm pipework) or A5901AA (for use with 22mm pipework). Fitted with 5 litres per minute laminar flow regulator. Minimum pressure 1 bar.