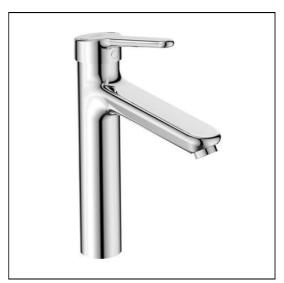

# Contour 21+ Single Lever One Hole Tall Basin Mixer, No Waste

## **ILLUSTRATED**

A6875 Contour 21+ single lever 1 hole tall basin mixer, no waste, flexible tails