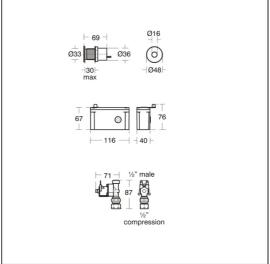

### **Special Notes**

Check Local requirements for back flow prevention.

Suitable for water systems from 0.5bar to 6bar.

Includes 30 l/min regulator to prevent flooding. Should be removed on flow pressure between 0.5bar and 1bar.

Default 4sec run time, adjustment at installation.

Ensures full coverage without exceeding 1.5 litres per activation. Mains powered Sensorflow products must be connected to a continuous permanent power supply of these require 220-240 volts and each 1 having its own fuse spur.